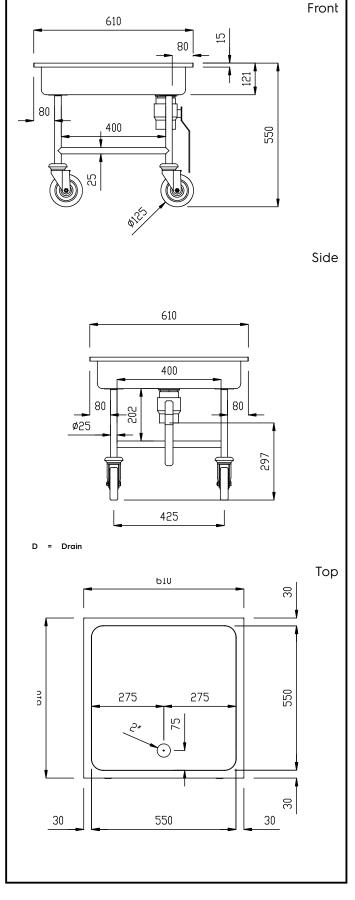

## Service Trolleys - Soaking Sink Trolley for Cutlery 610 mm

| External dimensions, Width:  |             |
|------------------------------|-------------|
| 361264 (SSTR06)              | 610 mm      |
| External dimensions, Depth:  | 610 mm      |
| External dimensions, Height: | 550 mm      |
| Wheel material:              | Zinc plated |
| Wheel diameter:              | Ø 125       |
| Net weight:                  | 20 kg       |
|                              |             |